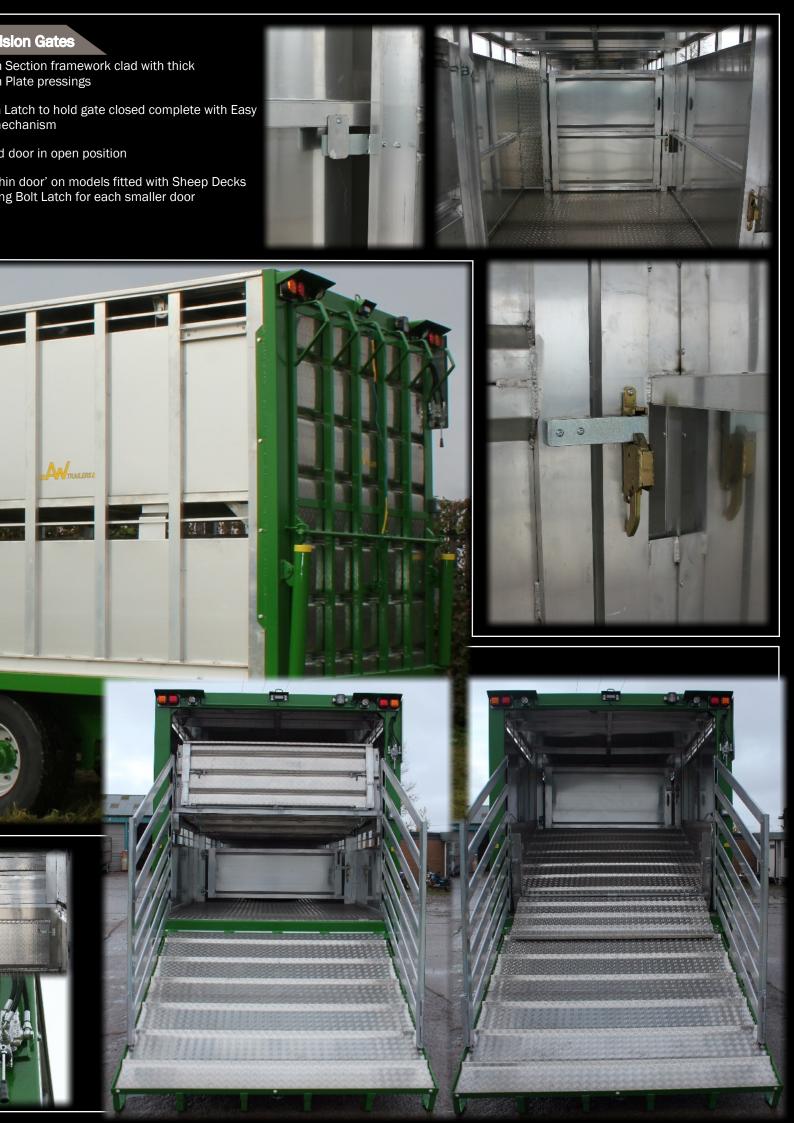

## **Internal Div**

- Aluminium Aluminium
- Gate Slam Release m
- Tab to hole
- 'Doors wit with Locki

Standard features include :-

#### **Division Gates**

Fitted with Slam Latches

## **Inspection Door**