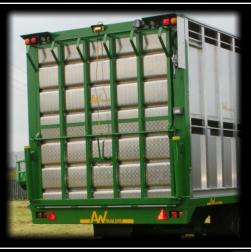

# Rear Ramp / Tailboard

- Pressed Aluminium Tread Plate Ramp / Tailboard with Steel Framework
- Fully Enclosed Heavy Duty Ramp Springs
- Folding Ramp Gates fabricated from Aluminium Hollow Section with special Livestock Profile
- Ramp gate members spaced horizontally to give good overall height and minimum clearance underneath

#### **Rear Frame**

Rear frame constructed from steel for improved wear resistance on hinges