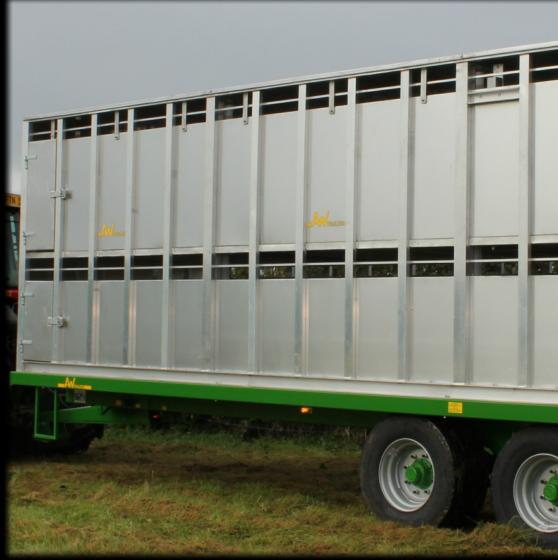

# Stock Container

The Stock Containers from AW Engineering have a High Specification and the same High Quality Build as All AW Trailers.

They feature an Aluminium Framework clad with High Grade Thick Aluminium Plate and incorporate a fully welded Aluminium Tread Plate Floor.

#### **Aluminium Framework**

Aluminium Framework clad with high grade thick Aluminium Plate so strong and durable but lightweight

#### **Aluminium Floor**

Fully welded Aluminium Tread Plate Floor which is easy to clean

The AW Stock Container is available in 22ft and 26ft long models as standard. It is intended to be used in conjunction with an AW Bale Trailer.

We can make the Stock Container to <u>any length</u> required and it can be manufactured to suit any existing trailer. Please do not hesitate to contact us to discuss your requirements.