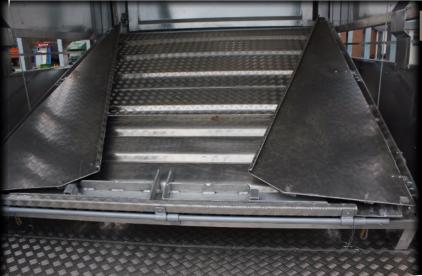

# Rear Ramp / Tailboard

- Pressed Aluminium Tread Plate Ramp / Tailboard with Steel Framework
- Fully Enclosed Heavy Duty Ramp Springs
- Folding Ramp Gates fabricated from Aluminium Hollow Section with special Livestock Profile
- Ramp gate members spaced horizontally to give good overall height and minimum clearance underneath

#### Ramp / Tailboard

Spring assisted