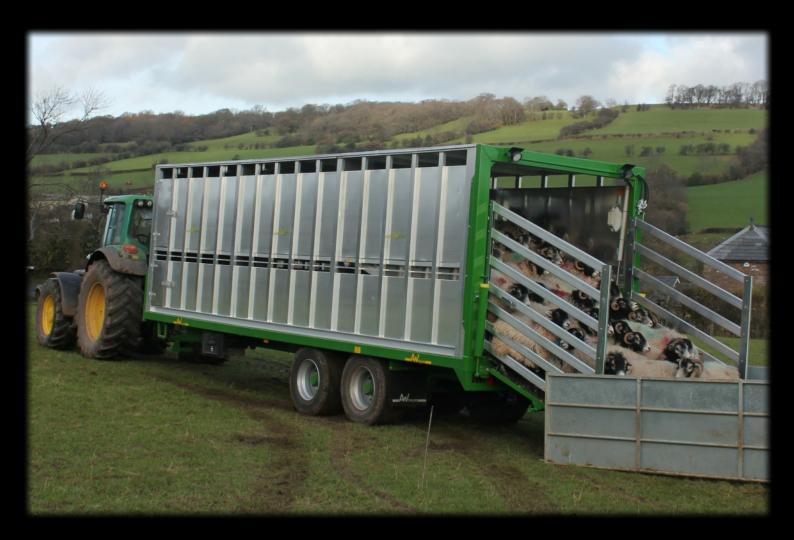

# Stock Container

The Stock Containers from AW Engineering have a High Specification and the same High Quality Build as All AW Trailers.

They feature an Aluminium Framework clad with High Grade Thick Aluminium Plate and incorporate a fully welded Aluminium Tread Plate Floor.

# Rear Ramp / Tailboard

- Pressed Aluminium Tread Plate Ramp / Tailboard with Steel Framework
- Fully Enclosed Heavy Duty Ramp Springs
- Folding Ramp Gates fabricated from Aluminium Hollow Section with special Livestock Profile
- Ramp gate members spaced horizontally to give good overall height and minimum clearance underneath

## **Sheep Decks**

- Aluminium Tread Plate Decks which fold neatly against container sides. Rear ramp sections folds flat and lifts
- Support Bars manufactured from Aluminium Hollow Section complete with storage on inside of container headboard
- · Deck Ramps fitted with Grip Bars
- Steel framework on Deck Ramps
- Hydraulic Deck Ramp available as optional extra complete with Operating Valve mounted on exterior

The AW Stock Container is available in 22ft and 26ft long models as standard. It is intended to be used in conjunction with an AW Bale Trailer.

We can make the Stock Container to <u>any length</u> required and it can be manufactured to suit any existing trailer. Please do not hesitate to contact us to discuss your requirements.