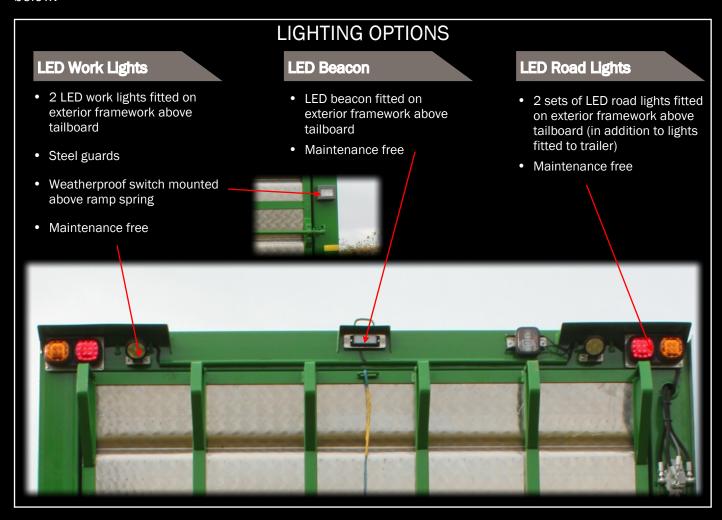

ld neatly against container sides. Rear ramp sections folds flat and lifts
- Support Bars manufactured from Aluminium Hollow Section complete with storage on inside of container headboard
- · Deck Ramps fitted with Grip Bars
- Steel framework on Deck Ramps
- Hydraulic Deck Ramp available as optional extra complete with Operating Valve mounted on exterior





The AW Stock Container is available in 22ft and 26ft long models as standard. It is intended to be used in conjunction with an AW Bale Trailer.

We can make the Stock Container to <u>any length</u> required and it can be manufactured to suit any existing trailer. Please do not hesitate to contact us to discuss your requirements.

There is a range of optional extras available for the AW Stock Container, some of which are shown below.





#### **Under Floor Tank**

- Fitted in trailer floor at rear
- Aluminium tread plate complete with draining vents
- External plug to drain

## Vent Flaps

Also available

AW Engineering (Hereford) Ltd. Stoney Street, Madley, Hereford, HR2 9NQ

Tel: 01981 251558 Fax: 01981 251568

www.awtrailers.co.uk sales@awtrailers.co.uk

**QUALITY** 

RELIABILITY DURABILITY